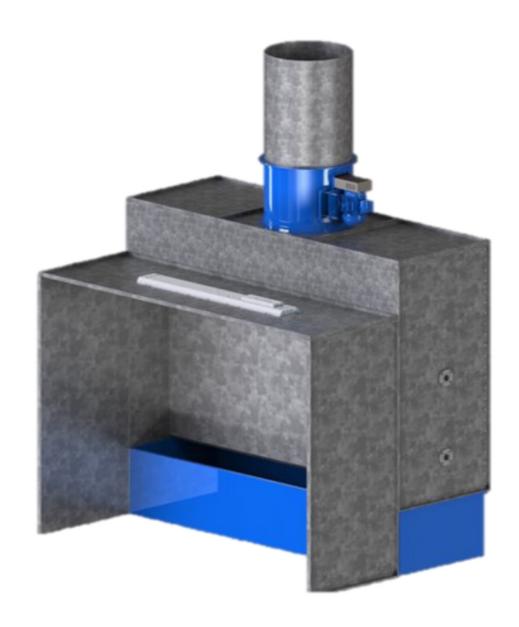

## Water Wash Spray Booths

Our standard water wash spray booths with axial flow extraction fans are constructed from high grade galvanised steel sheet that is cut and folded using the latest CAD/CAM technology to produce high quality panels with an exceptional level of fit and finish. A 3mm fully welded mild steel tank is dye penetrant tested to ensure water tightness prior to delivery.

All booths are supplied as standard with an internal working height of 2.25m and a

1m deep working canopy. They also come complete with fan, high quality pump and DOL starter.

Booths are supplied without ducting. However duct prices are available on request. Our standard fan is suitable for up to 1 length of ducting and  $1 \times 90$  degree bend. Other ducting runs may require uprating of the fan and or motor.