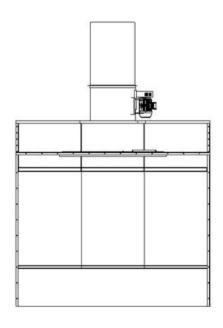

All booths are supplied as standard with an internal working height of 2.25m and a

1m deep working canopy. They also come complete with fan, high quality pump and DOL starter.

Booths are supplied without ducting. However duct prices are available on request. Our standard fan is suitable for up to 1 length of ducting and  $1 \times 90$  degree bend. Other ducting runs may require uprating of the fan and or motor.